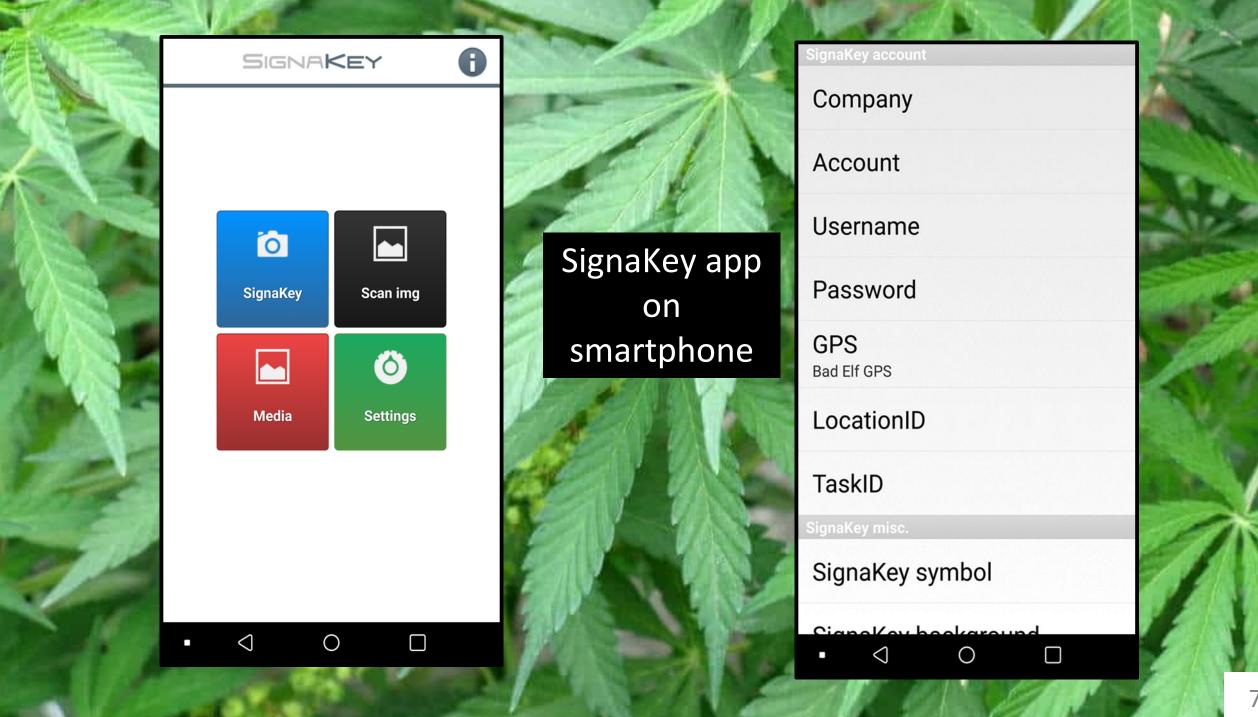

## HEMP FIELD SAMPLES: EACH ROW DIVIDED INTO SECTIONS – SAMPLES TAKEN FROM EACH DESIGNATED AREA UTILIZES GEOSPATIAL CO-ORDINATE SYSTEM



ROW 6 ROW 7 ROW 8 ROW 9
TAKE SAMPLE > STAND STILL > DROP SAMPLE IN BAG > ATTACH SEAL > READ SIGNAKEY > LOCATION, USER,

DATE & TIME CAPTURED











**Decode at Sampling Location** 



Decode at Lab Before Opening











## SignaKey desktop software for lab- Start decode



## SignaKey

10:16:12 Consumer = 'Registered to Richard McDermott'
10:16:12 Restricted = 'Dell Info'
10:16:12 Private = 'Serial number 3914776801'
10:16:13 Geolocation 33.6181366760337,-111.720631310184
10:16:14 Geolocation 33.6182748881332,-111.720886027743
10:16:15 Geolocation 33.6183680318694,-111.720820642829
10:16:17 Geolocation 33.6183680318694,-111.720820642829



Pr