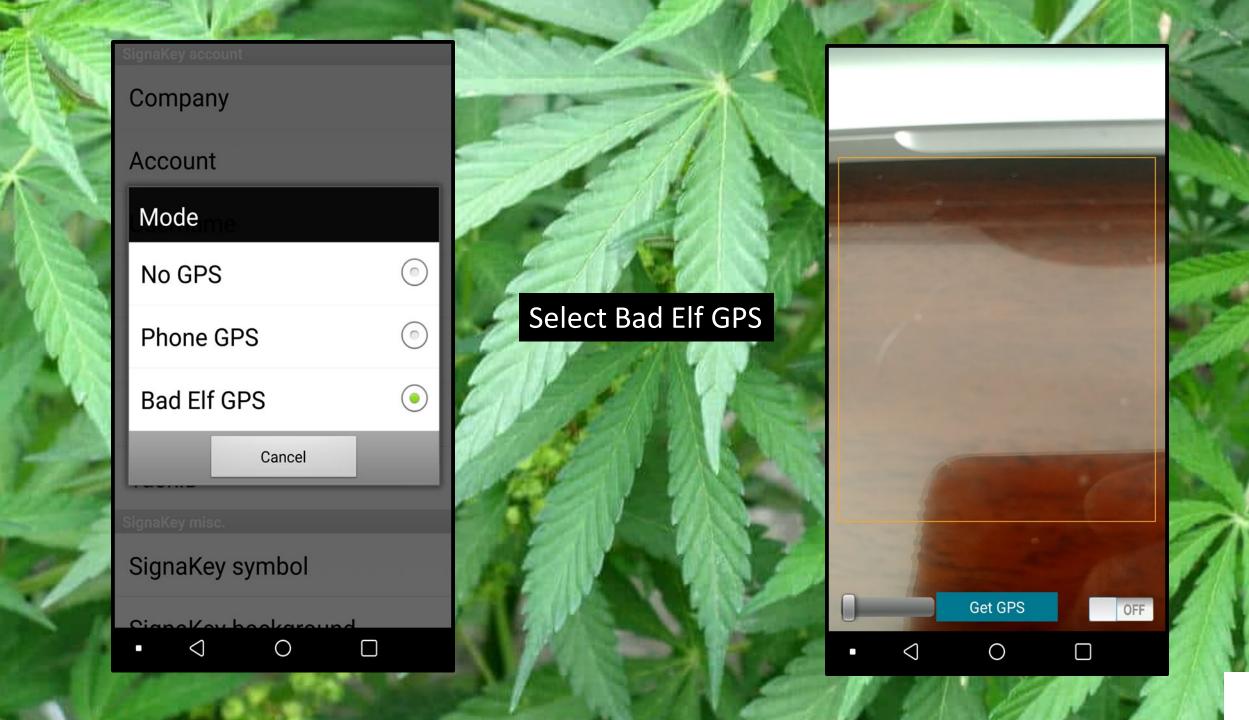

## HEMP FIELD SAMPLES: EACH ROW DIVIDED INTO SECTIONS – SAMPLES TAKEN FROM EACH DESIGNATED AREA UTILIZES GEOSPATIAL CO-ORDINATE SYSTEM



ROW 6 ROW 7 ROW 8 ROW 9
TAKE SAMPLE > STAND STILL > DROP SAMPLE IN BAG > ATTACH SEAL > READ SIGNAKEY > LOCATION, USER,

DATE & TIME CAPTURED











**Decode at Sampling Location** 



Decode at Lab Before Opening











## SignaKey desktop software for lab- Start decode



## SignaKey

10:16:12 Consumer = 'Registered to Richard McDermott'
10:16:12 Restricted = 'Dell Info'
10:16:12 Private = 'Serial number 3914776801'
10:16:13 Geolocation 33.6181366760337,-111.720631310184
10:16:14 Geolocation 33.6182748881332,-111.720886027743
10:16:15 Geolocation 33.6183680318694,-111.720820642829
10:16:17 Geolocation 33.6183680318694,-111.720820642829



Prod