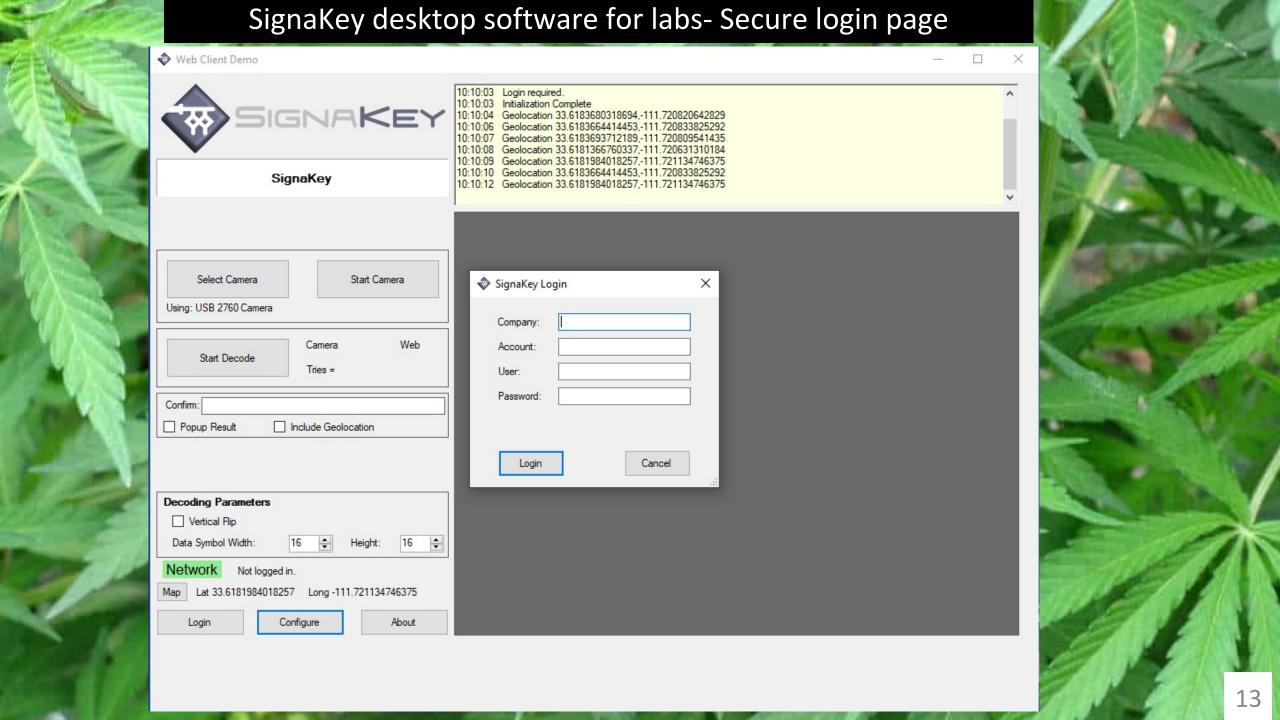

## SignaKey desktop software for lab- Start decode

## SignaKey

10:16:12 Consumer = 'Registered to Richard McDermott'
10:16:12 Restricted = 'Dell Info'
10:16:12 Private = 'Serial number 3914776801'
10:16:13 Geolocation 33.6181366760337,-111.720631310184
10:16:14 Geolocation 33.6182748881332,-111.720886027743
10:16:15 Geolocation 33.6183680318694,-111.720820642829
10:16:17 Geolocation 33.6183680318694,-111.720820642829