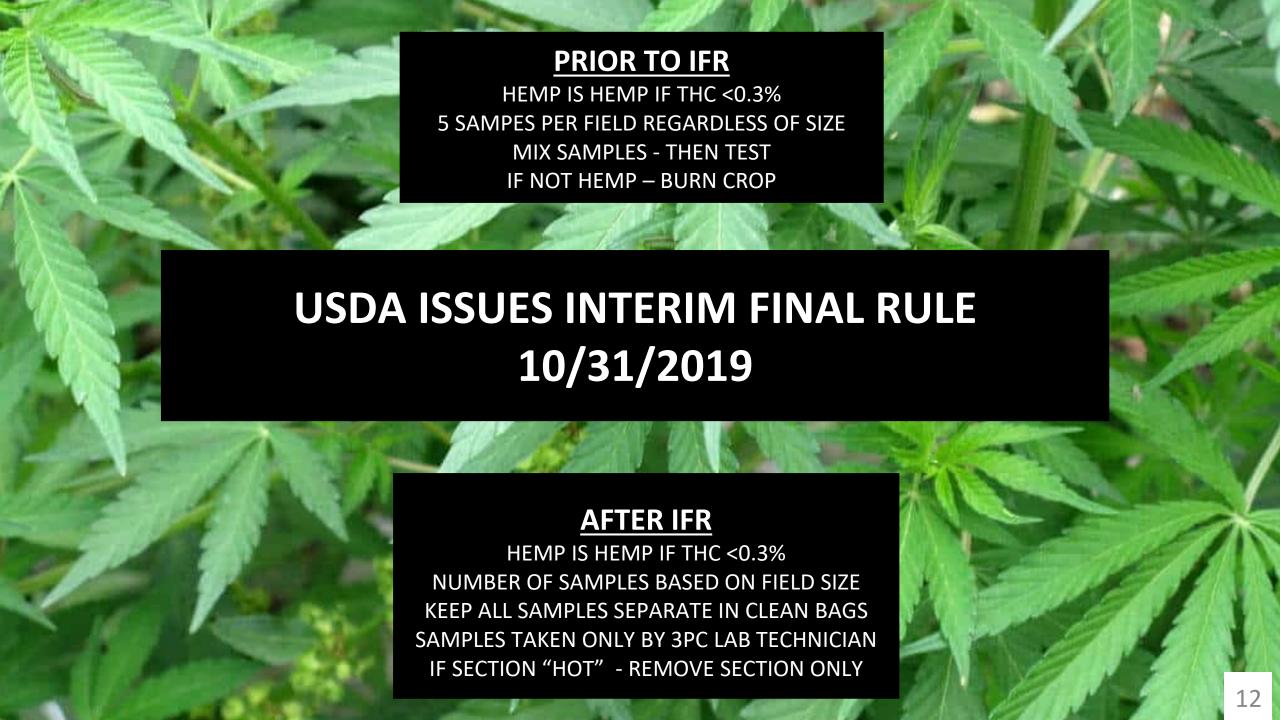

## HEMP FIELD SAMPLES: EACH ROW DIVIDED INTO SECTIONS – SAMPLES TAKEN FROM EACH DESIGNATED AREA UTILIZES GEOSPATIAL CO-ORDINATE SYSTEM



ROW 6 ROW 7 ROW 8 ROW 9
TAKE SAMPLE > STAND STILL > DROP SAMPLE IN BAG > ATTACH SEAL > READ SIGNAKEY > LOCATION, USER,

DATE & TIME CAPTURED











**Decode at Sampling Location** 



Decode at Lab Before Opening











## SignaKey desktop software for lab- Start decode



## SignaKey

10:16:12 Consumer = 'Registered to Richard McDermott'
10:16:12 Restricted = 'Dell Info'
10:16:12 Private = 'Serial number 3914776801'
10:16:13 Geolocation 33.6181366760337,-111.720631310184
10:16:14 Geolocation 33.6182748881332,-111.720886027743
10:16:15 Geolocation 33.6183680318694,-111.720820642829
10:16:17 Geolocation 33.6183680318694,-111.720820642829



Product

Image

Product

Specs

Owners

Manual



Specs

Environmental

Specs

HSF

Site