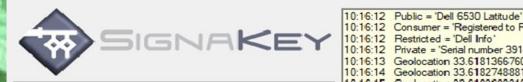

## SignaKey

10:16:12 Consumer = 'Registered to Richard McDermott'
10:16:12 Restricted = 'Dell Info'
10:16:12 Private = 'Serial number 3914776801'
10:16:13 Geolocation 33.6181366760337,-111.720631310184
10:16:14 Geolocation 33.6182748881332,-111.720886027743
10:16:15 Geolocation 33.6183680318694,-111.720820642829
10:16:17 Geolocation 33.6183680318694,-111.720820642829