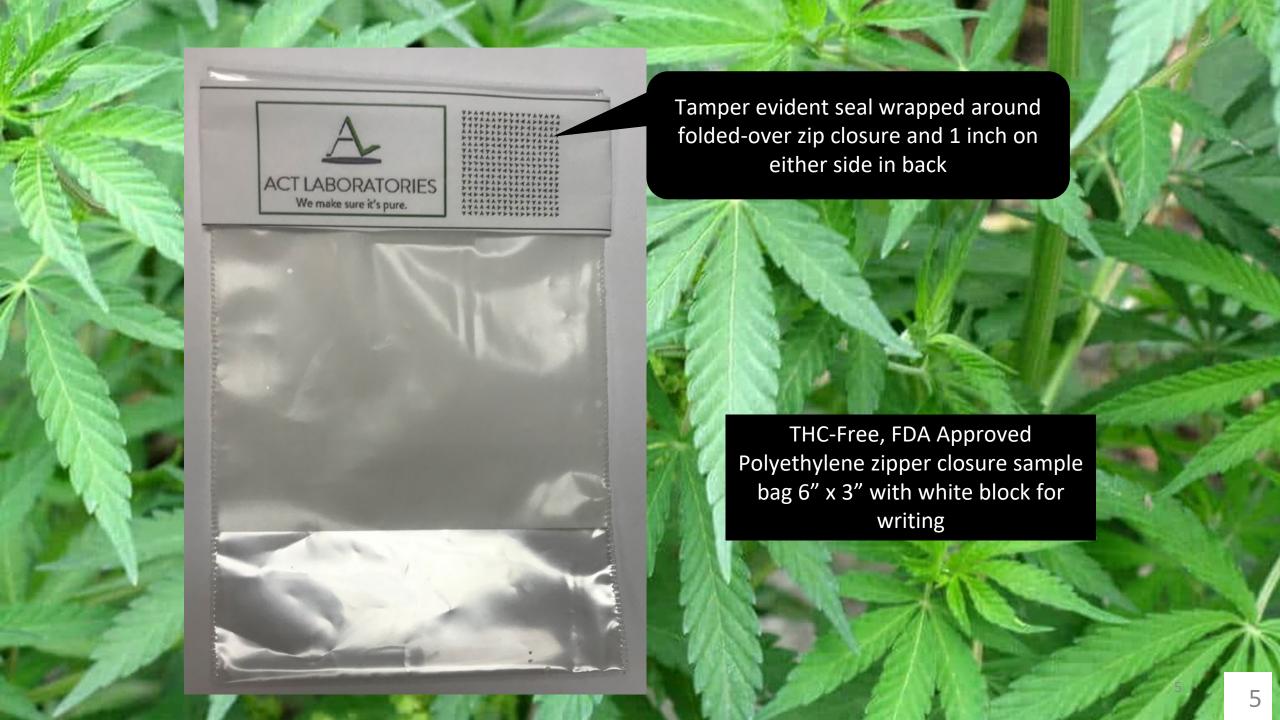

## HEMP FIELD SAMPLES: EACH ROW DIVIDED INTO SECTIONS – SAMPLES TAKEN FROM EACH DESIGNATED AREA UTILIZES GEOSPATIAL CO-ORDINATE SYSTEM

ROW 6 ROW 7 ROW 8 ROW 9
TAKE SAMPLE > STAND STILL > DROP SAMPLE IN BAG > ATTACH SEAL > READ SIGNAKEY > LOCATION, USER,

DATE & TIME CAPTURED

**Decode at Sampling Location** 

Decode at Lab Before Opening