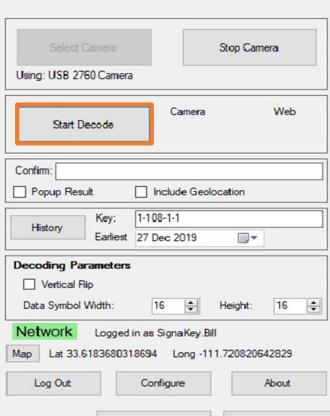

## HEMP FIELD SAMPLES: EACH ROW DIVIDED INTO SECTIONS – SAMPLES TAKEN FROM EACH DESIGNATED AREA UTILIZES GEOSPATIAL CO-ORDINATE SYSTEM



ROW 6 ROW 7 ROW 8 ROW 9
TAKE SAMPLE > STAND STILL > DROP SAMPLE IN BAG > ATTACH SEAL > READ SIGNAKEY > LOCATION, USER,

DATE & TIME CAPTURED











**Decode at Sampling Location** 



Decode at Lab Before Opening











## SignaKey desktop software for lab- Start decode



## SignaKey

10:16:12 Consumer = 'Registered to Richard McDermott'
10:16:12 Restricted = 'Dell Info'
10:16:12 Private = 'Serial number 3914776801'
10:16:13 Geolocation 33.6181366760337,-111.720631310184
10:16:14 Geolocation 33.6182748881332,-111.720886027743
10:16:15 Geolocation 33.6183680318694,-111.720820642829
10:16:17 Geolocation 33.6183680318694,-111.720820642829



Product

Image

Product

Specs

Owners

Manual



Specs

Environmental

Specs

HSF

Site