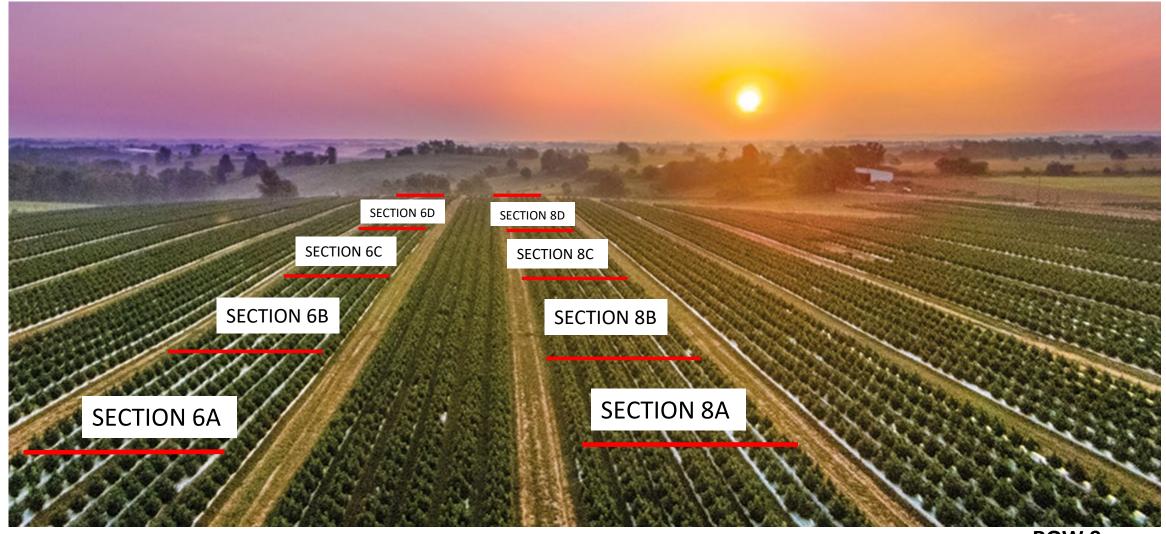

## HEMP FIELD SAMPLES: EACH ROW DIVIDED INTO SECTIONS – SAMPLES TAKEN FROM EACH DESIGNATED AREA UTILIZES GEOSPATIAL CO-ORDINATE SYSTEM

ROW 6 ROW 7 ROW 8 ROW 9
TAKE SAMPLE > STAND STILL > DROP SAMPLE IN BAG > ATTACH SEAL > READ SIGNAKEY > LOCATION, USER,