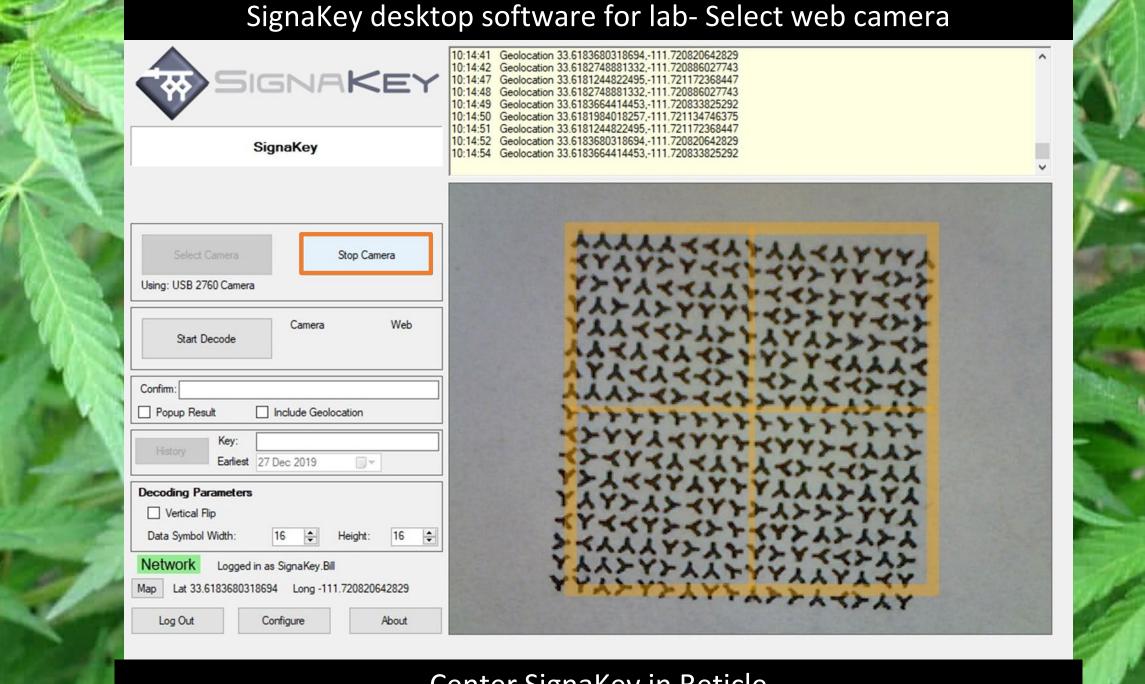

## HEMP FIELD SAMPLES: EACH ROW DIVIDED INTO SECTIONS – SAMPLES TAKEN FROM EACH DESIGNATED AREA UTILIZES GEOSPATIAL CO-ORDINATE SYSTEM



ROW 6 ROW 7 ROW 8 ROW 9
TAKE SAMPLE > STAND STILL > DROP SAMPLE IN BAG > ATTACH SEAL > READ SIGNAKEY > LOCATION, USER,

DATE & TIME CAPTURED











**Decode at Sampling Location** 



Decode at Lab Before Opening











## SignaKey desktop software for lab- Start decode



## SignaKey

10:16:12 Consumer = 'Registered to Richard McDermott'
10:16:12 Restricted = 'Dell Info'
10:16:12 Private = 'Serial number 3914776801'
10:16:13 Geolocation 33.6181366760337,-111.720631310184
10:16:14 Geolocation 33.6182748881332,-111.720886027743
10:16:15 Geolocation 33.6183680318694,-111.720820642829
10:16:17 Geolocation 33.6183680318694,-111.720820642829



Product

Image

Product

Specs

Owners

Manual



Specs

Environmental

Specs

HSF

Site