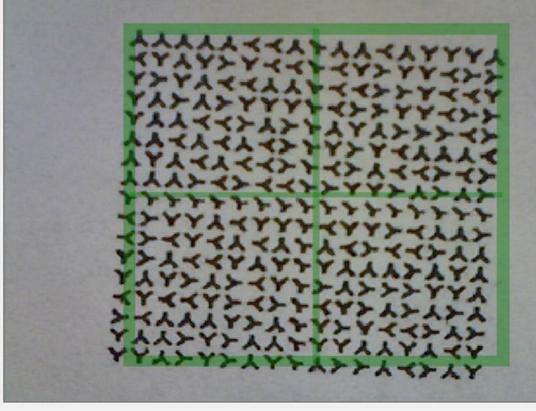

TO SECTIONS – SAMPLES TAKEN FROM EACH DESIGNATED AREA UTILIZES GEOSPATIAL CO-ORDINATE SYSTEM



ROW 6 ROW 7 ROW 8 ROW 9
TAKE SAMPLE > STAND STILL > DROP SAMPLE IN BAG > ATTACH SEAL > READ SIGNAKEY > LOCATION, USER,

DATE & TIME CAPTURED











**Decode at Sampling Location** 



Decode at Lab Before Opening











## SignaKey desktop software for lab- Start decode



## SignaKey

10:16:12 Consumer = 'Registered to Richard McDermott'
10:16:12 Restricted = 'Dell Info'
10:16:12 Private = 'Serial number 3914776801'
10:16:13 Geolocation 33.6181366760337,-111.720631310184
10:16:14 Geolocation 33.6182748881332,-111.720886027743
10:16:15 Geolocation 33.6183680318694,-111.720820642829
10:16:17 Geolocation 33.6183680318694,-111.720820642829



Product

Image

Product

Specs

Owners

Manual



Specs

Environmental

Specs

HSF

Site