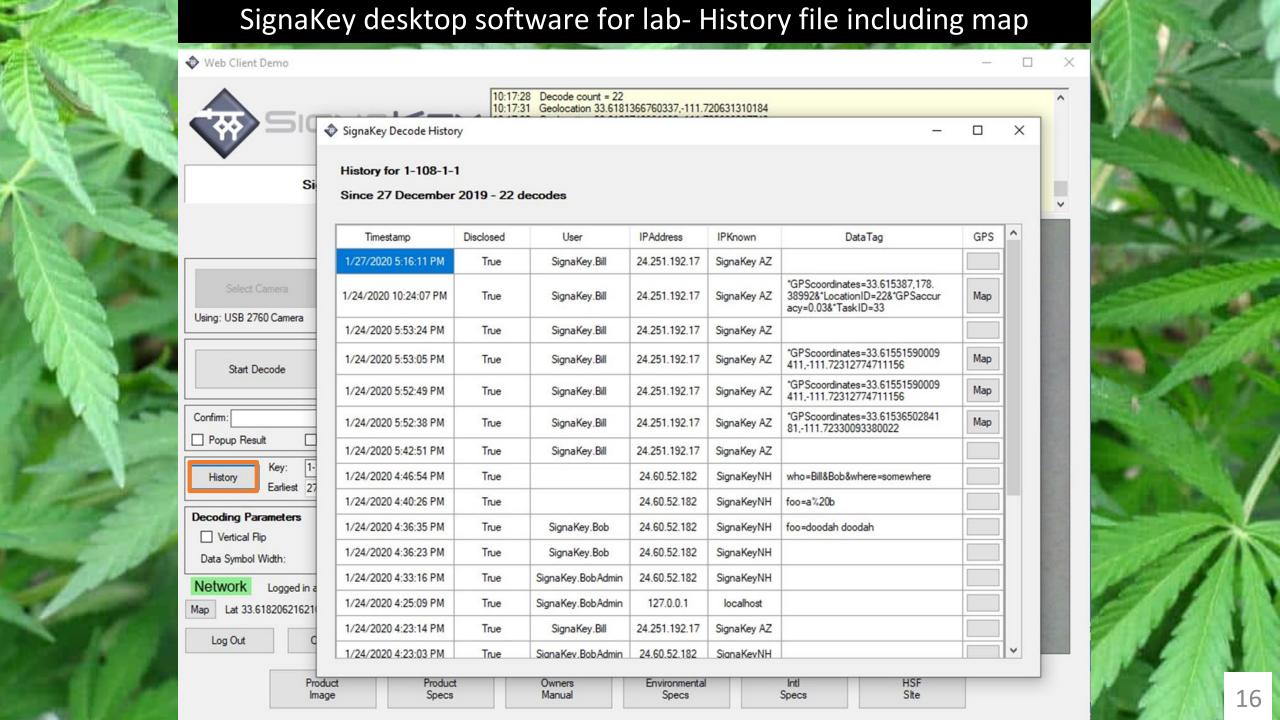

GNATED AREA UTILIZES GEOSPATIAL CO-ORDINATE SYSTEM



ROW 6 ROW 7 ROW 8 ROW 9
TAKE SAMPLE > STAND STILL > DROP SAMPLE IN BAG > ATTACH SEAL > READ SIGNAKEY > LOCATION, USER,

DATE & TIME CAPTURED











**Decode at Sampling Location** 



Decode at Lab Before Opening











## SignaKey desktop software for lab- Start decode



## SignaKey

10:16:12 Consumer = 'Registered to Richard McDermott'
10:16:12 Restricted = 'Dell Info'
10:16:12 Private = 'Serial number 3914776801'
10:16:13 Geolocation 33.6181366760337,-111.720631310184
10:16:14 Geolocation 33.6182748881332,-111.720886027743
10:16:15 Geolocation 33.6183680318694,-111.720820642829
10:16:17 Geolocation 33.6183680318694,-111.720820642829



Product

Image

Product

Specs

Owners

Manual



Specs

Environmental

Specs

HSF

Site