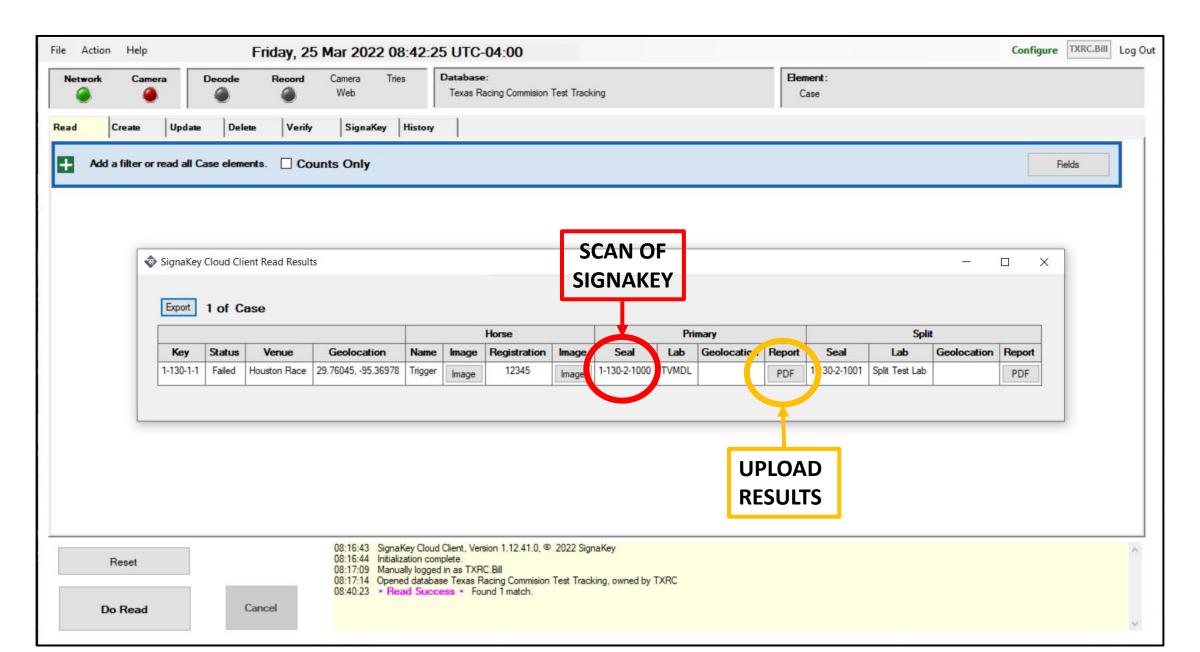

## **COMPLETE RECORD FORMAT**

### **AT THE LAB**

- ✓ SCAN OF LAB BAG SIGNAKEY BRINGS UP CORRECT FILE.
- ✓ SCAN ALSO INFORMS SOFTWARE OF PENDING STATUS CHANGE.
- ✓ UPLOAD ALL TEST RESULTS FROM LIM INTO RACE-TRACK.
- ✓ IF ALL TESTS ARE NEGATIVE DISCARD SAMPLE BAG.
- ✓ IF TESTS ARE POSITIVE RETAIN BAG WITH CASE FILE EVIDENCE.
- ✓ SELECTED SPLIT LAB TO BE INFORMED BY TXRC OF REQUIREMENTS.