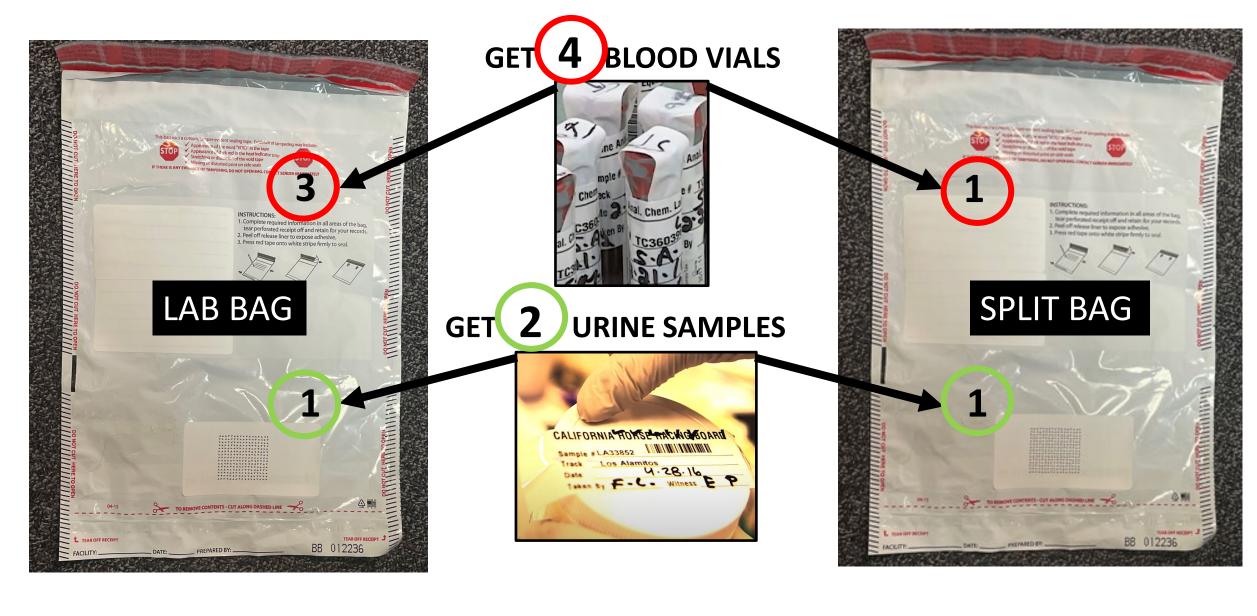

#### IN THE SAMPLE PREPARATION CENTER

- CHECK BAG #1 SEAL IS SECURE. GET PHOTO.
- IF YES **SCAN SIGNAKEY** USING COMPUTER **WEB-CAM**
- NEXT STEP IN THE CHAIN-OF-CUSTODY PROCESS.
- OPEN BAG #1 REMOVE CONTENTS.
- CENTRIFUGE VIALS SPLIT URINE IN 2 EQUAL SAMPLES
- FOLLOW ALL ESTABLISHED SAMPLE PREP PROCEDURES.
- 3 BLOOD & 1 URINE SAMPLES GO INTO THE LAB BAG
- 1 BLOOD & 1 URINE SAMPLE GO INTO SPLIT BAG
- SECURE TE SEAL ON EACH BAG SCAN BOTH SIGNAKEY.
- NEXT STEP IN THE CHAIN OF CUSTODY PROCESS
- PUT LAB BAG IN SHIPPING CONTAINER IN LOCKING FRIDGE
- SPLIT SAMPLE BAGS GOES INTO SECURE LOCKING FREEZER.