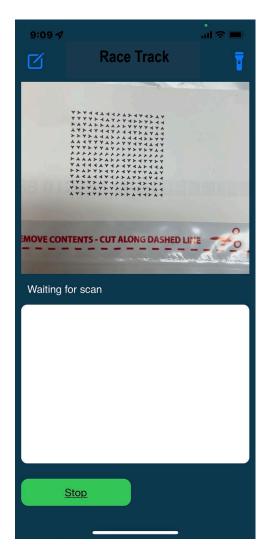

#### STEPS FOR SCANNING A SIGNAKEY

Open APP - GoTo Settings for Profile

**Enter Credentials Enable Phone GPS** 

Center Object and App will Scan Signakey

Results Summary after Scanning Signakey

### IN THE TEST BARN

- USE ALL EXISTING PROCEDURES TO COLLECT 1 URINE & THEN 4 BLOOD SAMPLES.
- PLACE ALL SAMPLES IN TAMPER EVIDENT BAG #1 AND SECURE SEAL.
- USING iPhone WITH RACE-TRACK APP SCAN SIGNAKEY ALL WHILE IN THE STALL AREA.
- THE SCAN BEGINS THE SECURE CHAIN-OF-CUSTODY FOR THE SPECIMENS.
- ATTACH THE ID STICKER TO BAG #1 AND MOVE IT TO THE SAMPLE PREPARATION CENTER.

#### IN THE SAMPLE PREPARATION CENTER

- CHECK BAG #1 SEAL IS SECURE. GET PHOTO.
- IF YES **SCAN SIGNAKEY** USING COMPUTER **WEB-CAM**
- NEXT STEP IN THE CHAIN-OF-CUSTODY PROCESS.
- OPEN BAG #1 REMOVE CONTENTS.
- CENTRIFUGE VIALS SPLIT URINE IN 2 EQUAL SAMPLES
- FOLLOW ALL ESTABLISHED SAMPLE PREP PROCEDURES.
- 3 BLOOD & 1 URINE SAMPLES GO INTO THE LAB BAG
- 1 BLOOD & 1 URINE SAMPLE GO INTO SPLIT BAG
- SECURE TE SEAL ON EACH BAG SCAN BOTH SIGNAKEY.
- NEXT STEP IN THE CHAIN OF CUSTODY PROCESS
- PUT LAB BAG IN SHIPPING CONTAINER IN LOCKING FRIDGE
- SPLIT SAMPLE BAGS GOES INTO SECURE LOCKING FREEZER.