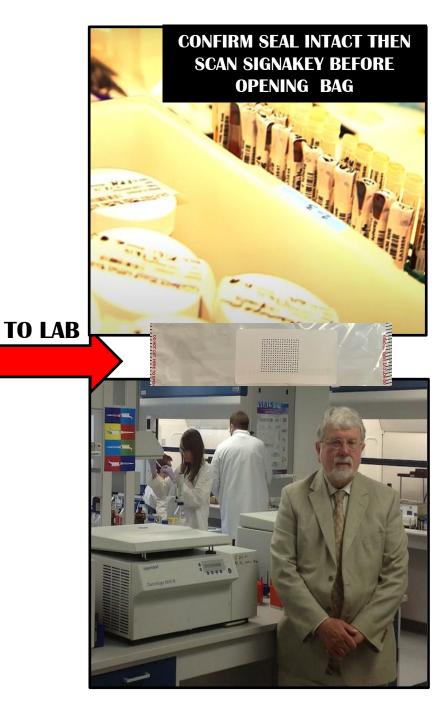

#### TAMPER-EVIDENT SEAL SPECIMEN BAGS

SAMPLE ID LABEL

TAMPER EVIDENT SEAL

#### TE BAG #1 WITH LARGE URINE SAMPLE & 4 VIALS

TAMPER EVIDENT
SEAL BAG WITH
PREPRINTED TEXT
COVERED BY
LABELS FOR
DEMONSTRATION

SO MOT CUT HERE TO OPEN

**SIGNAKEY LABEL** 

**SAMPLE # LABEL** 

#### IN THE SAMPLE PREPARATION CENTER

- CHECK BAG #1 SEAL IS SECURE. GET PHOTO.
- IF YES **SCAN SIGNAKEY** USING COMPUTER **WEB-CAM**
- NEXT STEP IN THE CHAIN-OF-CUSTODY PROCESS.
- OPEN BAG #1 REMOVE CONTENTS.
- CENTRIFUGE VIALS SPLIT URINE IN 2 EQUAL SAMPLES
- FOLLOW ALL ESTABLISHED SAMPLE PREP PROCEDURES.
- 3 BLOOD & 1 URINE SAMPLES GO INTO THE LAB BAG
- 1 BLOOD & 1 URINE SAMPLE GO INTO SPLIT BAG
- SECURE TE SEAL ON EACH BAG SCAN BOTH SIGNAKEY.
- NEXT STEP IN THE CHAIN OF CUSTODY PROCESS
- PUT LAB BAG IN SHIPPING CONTAINER IN LOCKING FRIDGE
- SPLIT SAMPLE BAGS GOES INTO SECURE LOCKING FREEZER.