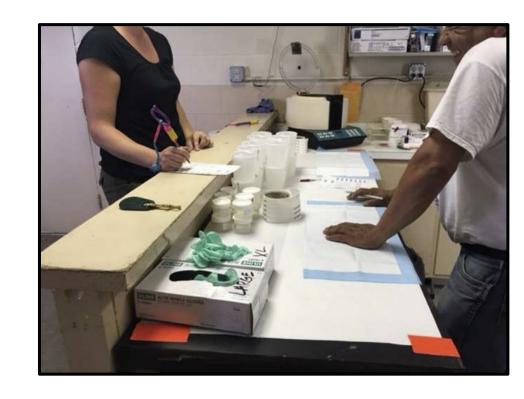

#### IN THE SAMPLE PREPARATION CENTER

- CHECK BAG #1 SEAL IS SECURE. GET PHOTO.
- IF YES **SCAN SIGNAKEY** USING COMPUTER **WEB-CAM**
- NEXT STEP IN THE CHAIN-OF-CUSTODY PROCESS.
- OPEN BAG #1 REMOVE CONTENTS.
- CENTRIFUGE VIALS SPLIT URINE IN 2 EQUAL SAMPLES
- FOLLOW ALL ESTABLISHED SAMPLE PREP PROCEDURES.
- 3 BLOOD & 1 URINE SAMPLES GO INTO THE LAB BAG
- 1 BLOOD & 1 URINE SAMPLE GO INTO SPLIT BAG
- SECURE TE SEAL ON EACH BAG SCAN BOTH SIGNAKEY.
- NEXT STEP IN THE CHAIN OF CUSTODY PROCESS
- PUT LAB BAG IN SHIPPING CONTAINER IN LOCKING FRIDGE
- SPLIT SAMPLE BAGS GOES INTO SECURE LOCKING FREEZER.

## IN SPC - FILL IDENTICAL SAMPLE BAGS