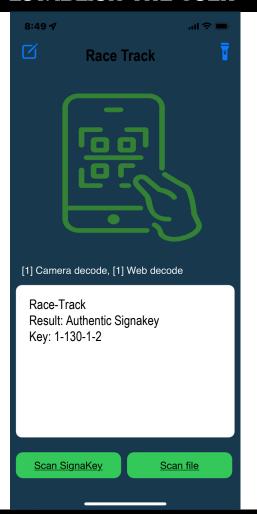

#### STEPS FOR SCANNING A SIGNAKEY

Open APP - GoTo Settings for Profile

**Enter Credentials Enable Phone GPS** 

Center Object and App will Scan Signakey

Results Summary after Scanning Signakey

### IN THE TEST BARN

- USE ALL EXISTING PROCEDURES TO COLLECT 1 URINE & THEN 4 BLOOD SAMPLES.
- PLACE ALL SAMPLES IN TAMPER EVIDENT BAG #1 AND SECURE SEAL.
- USING iPhone WITH RACE-TRACK APP SCAN SIGNAKEY ALL WHILE IN THE STALL AREA.
- THE SCAN BEGINS THE SECURE CHAIN-OF-CUSTODY FOR THE SPECIMENS.
- ATTACH THE ID STICKER TO BAG #1 AND MOVE IT TO THE SAMPLE PREPARATION CENTER.