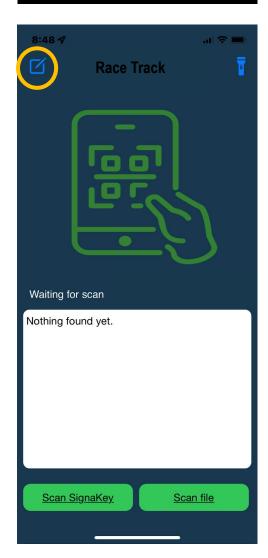

#### STEPS FOR SCANNING A SIGNAKEY

Open APP - GoTo Settings for Profile

**Enter Credentials Enable Phone GPS** 

Center Object and App will Scan Signakey

Results Summary after Scanning Signakey

## LOGIN WITH SMARTPHONE TO ESTABLISH THE USER

SCANNING AT EACH LOCATION CAPTURES TIMESTAMP & GEOSPATIAL COORDINATES