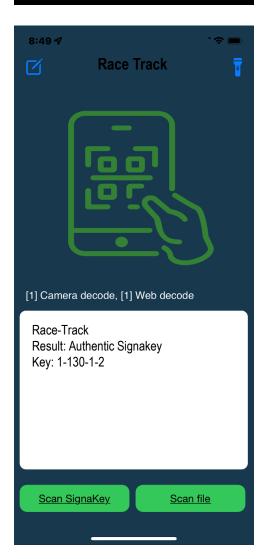

#### STEPS FOR SCANNING A SIGNAKEY

Open APP - GoTo Settings for Profile

**Enter Credentials Enable Phone GPS** 

Center Object and App will Scan Signakey

Results Summary after Scanning Signakey