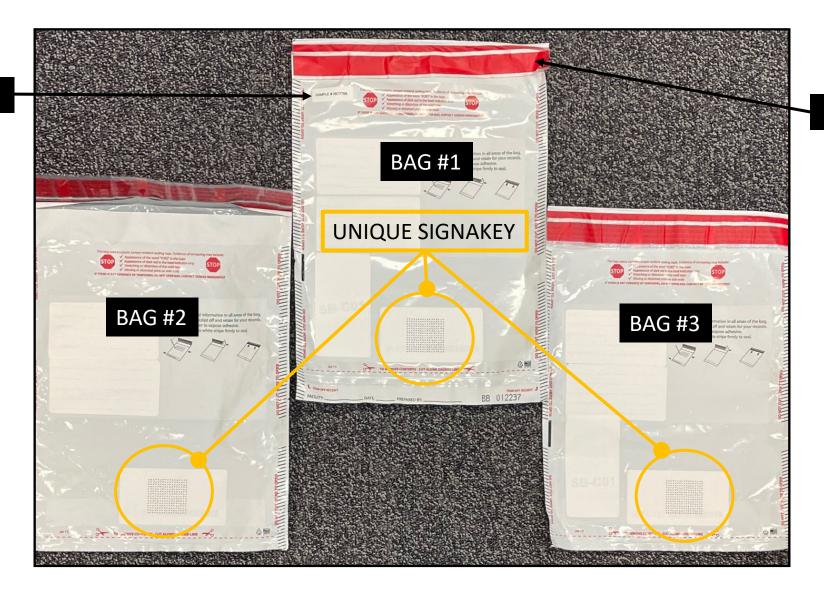

#### TAMPER-EVIDENT SEAL SPECIMEN BAGS

SAMPLE ID LABEL

TAMPER EVIDENT SEAL

#### TE BAG #1 WITH LARGE URINE SAMPLE & 4 VIALS

TAMPER EVIDENT
SEAL BAG WITH
PREPRINTED TEXT
COVERED BY
LABELS FOR
DEMONSTRATION

SO MOT CUT HERE TO OPEN

**SIGNAKEY LABEL** 

**SAMPLE # LABEL** 