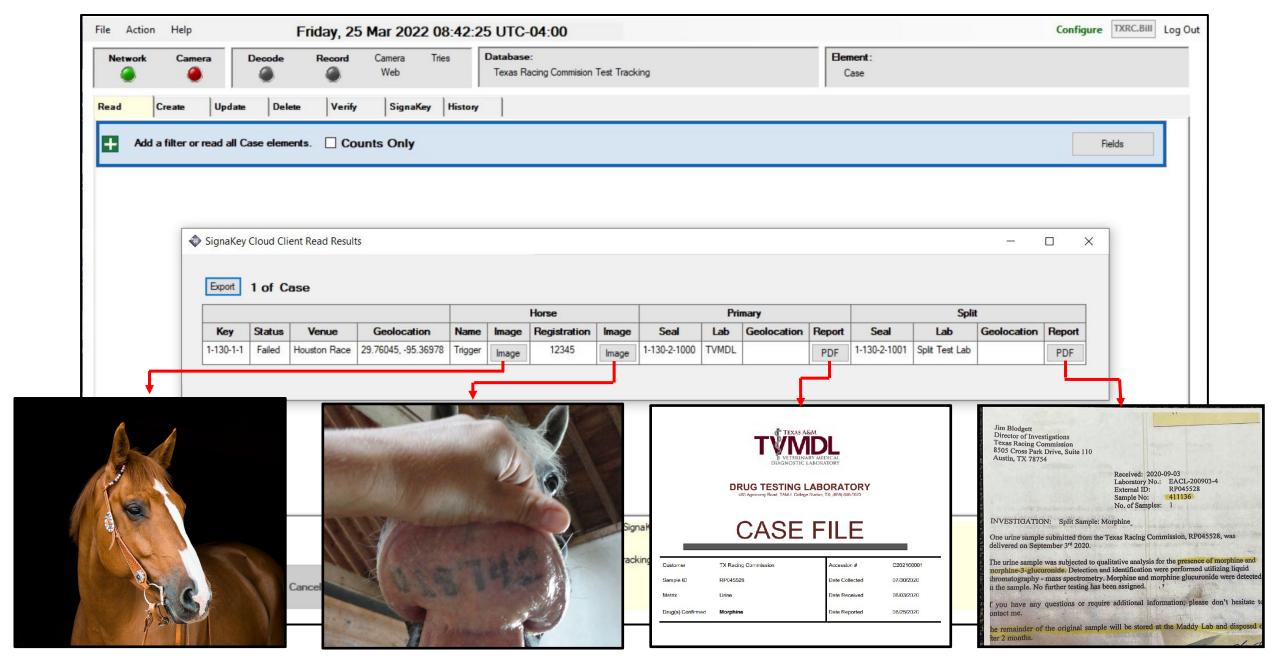

## **COMPLETE RECORD FORMAT**

### **AT THE LAB**

- ✓ SCAN OF LAB BAG SIGNAKEY BRINGS UP CORRECT FILE.
- ✓ SCAN ALSO INFORMS SOFTWARE OF PENDING STATUS CHANGE.
- ✓ UPLOAD ALL TEST RESULTS FROM LIM INTO RACE-TRACK.
- ✓ IF ALL TESTS ARE NEGATIVE DISCARD SAMPLE BAG.
- ✓ IF TESTS ARE POSITIVE RETAIN BAG WITH CASE FILE EVIDENCE.
- ✓ SELECTED SPLIT LAB TO BE INFORMED BY TXRC OF REQUIREMENTS.