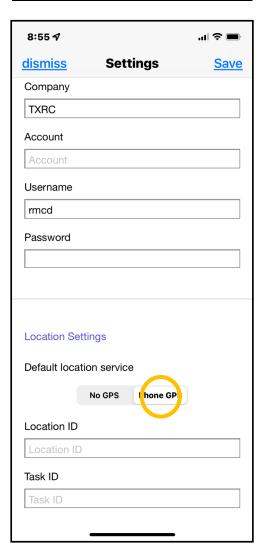

#### STEPS FOR SCANNING A SIGNAKEY

Open APP - GoTo Settings for Profile

**Enter Credentials Enable Phone GPS** 

Center Object and App will Scan Signakey

Results Summary after Scanning Signakey

## LOGIN WITH SMARTPHONE TO ESTABLISH THE USER

SCANNING AT EACH LOCATION CAPTURES TIMESTAMP & GEOSPATIAL COORDINATES