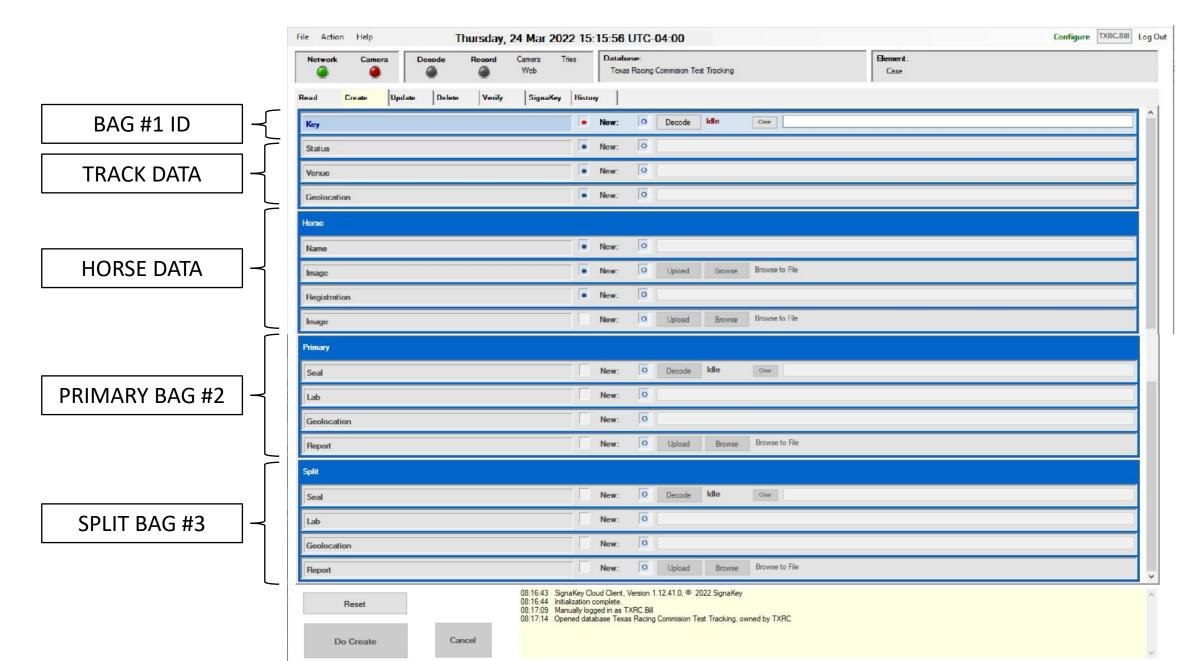

## IN SPC - FILL IDENTICAL SAMPLE BAGS

## LOGIN WITH SMARTPHONE TO ESTABLISH THE USER

SCANNING AT EACH LOCATION CAPTURES TIMESTAMP & GEOSPATIAL COORDINATES

#### **UN-CUSTOMIZED DATABASE TEMPLATE**