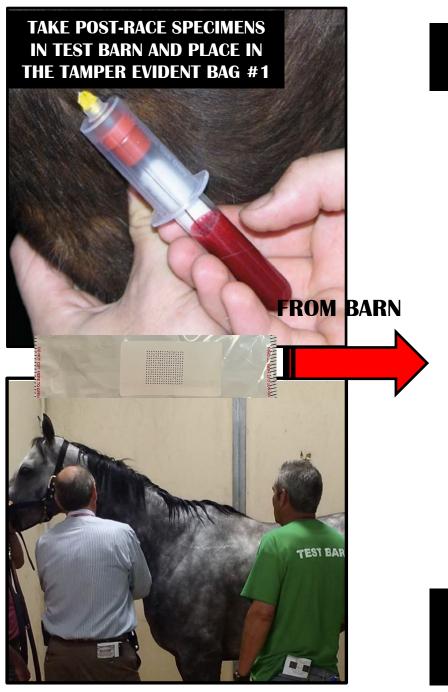

### IN THE TEST BARN

- USE ALL EXISTING PROCEDURES TO COLLECT 1 URINE & THEN 4 BLOOD SAMPLES.
- PLACE ALL SAMPLES IN TAMPER EVIDENT BAG #1 AND SECURE SEAL.
- USING iPhone WITH RACE-TRACK APP SCAN SIGNAKEY ALL WHILE IN THE STALL AREA.
- THE SCAN BEGINS THE SECURE CHAIN-OF-CUSTODY FOR THE SPECIMENS.
- ATTACH THE ID STICKER TO BAG #1 AND MOVE IT TO THE SAMPLE PREPARATION CENTER.